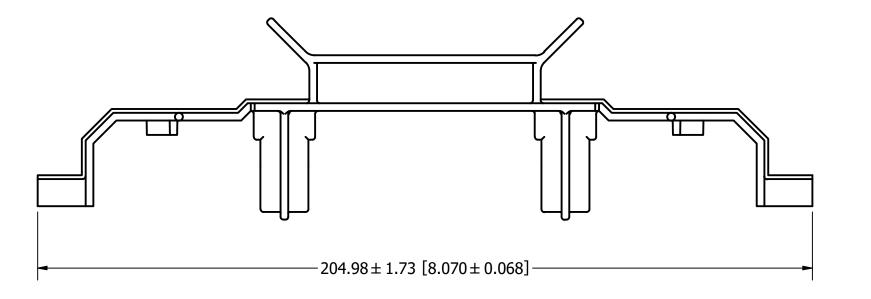

DRW MYORK DATE 10/28/2020 FINISH GOOD WT

UNLESS OTHERWISE SPECIFIED, DIMENSIONS ARE IN MILLIMETERS, DIMENSIONS IN BRACKETS [ ] ARE INCHES DIMENSIONING AND DO NOT INCLUDE PLATING. TOLERANCING TO BE INTERPRETED IN ACCORDANCE WITH ANSI Y14.5M-1994

3RD ANGLE PROJECTION

TITLE

LFXV15060FBC FUSEBLOCK COVER-PULLER

SHEET 1 OF 1 OUTLINE D OL-LFXV15060FBC