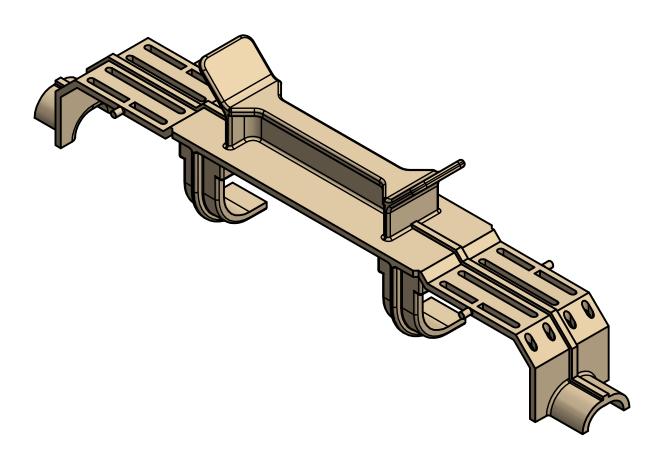

3RD ANGLE PROJECTION

TITLE

LFXV15060FBC FUSEBLOCK COVER-PULLER

SHEET 1 OF 1 OUTLINE D OL-LFXV15060FBC