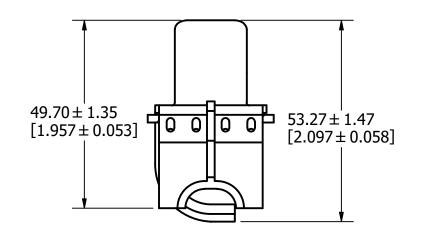

DRW MYORK DATE 10/28/2020 FINISH GOOD WT

UNLESS OTHERWISE SPECIFIED, DIMENSIONS ARE IN MILLIMETERS, DIMENSIONS IN BRACKETS [ ] ARE INCHES DIMENSIONING AND DO NOT INCLUDE PLATING. TOLERANCING TO BE INTERPRETED IN ACCORDANCE WITH ANSI Y14.5M-1994

3RD ANGLE PROJECTION

TITLE

LFXV15060FBC FUSEBLOCK COVER-PULLER

SHEET 1 OF 1 OUTLINE D OL-LFXV15060FBC