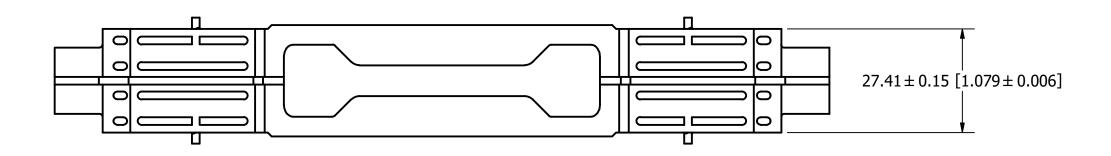

DRW MYORK DATE 10/28/2020 FINISH GOOD WT

UNLESS OTHERWISE SPECIFIED, DIMENSIONS ARE IN MILLIMETERS, DIMENSIONS IN BRACKETS [ ] ARE INCHES DIMENSIONING AND DO NOT INCLUDE PLATING. TOLERANCING TO BE INTERPRETED IN ACCORDANCE WITH ANSI Y14.5M-1994

3RD ANGLE PROJECTION

TITLE

LFXV15060FBC FUSEBLOCK COVER-PULLER

SHEET 1 OF 1 OUTLINE D OL-LFXV15060FBC