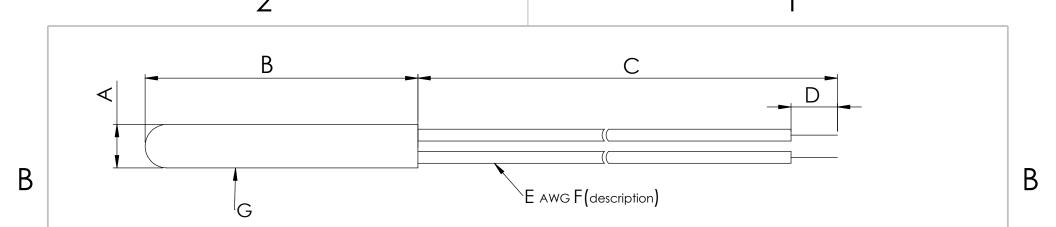

## Mechanical Dimensions:

| Α                                       | В                                 | С                                                  | D | E                 | F                              | G                             |  |
|-----------------------------------------|-----------------------------------|----------------------------------------------------|---|-------------------|--------------------------------|-------------------------------|--|
| 0.042" to 0.438"<br>(1.066 to 11.125mm) | 0.2" to 36"<br>(5.08 to 914.4 mm) | 1" to Custom Lengths<br>(25.4mm to Custom lengths) |   | 18AWG to<br>34AWG | Various<br>Cables and<br>Wires | 300 Stainless<br>steel series |  |