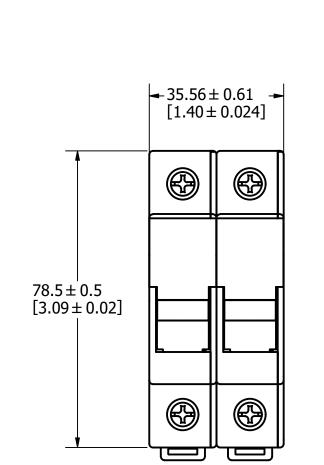

**SPECIFICATIONS:** 

**VOLTAGE RATING:** 600V

**AMP RATING:** 30 AMPERES

**INTERRUPT RATING:** 100kA

WIRE RANGE: #8-14 AWG STRANCED Cu ONLY UL CLASS B & CLASS C WIRE #10-14 AWG SOLID Cu ONLY

SUGGESTED TORQUE: 2 N-m [17.7 IN-LB]