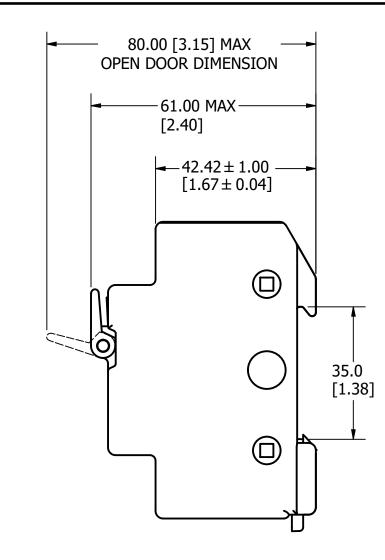

**SPECIFICATIONS:** 

**VOLTAGE RATING:** 600V

**AMP RATING:** 30 AMPERES

**INTERRUPT RATING:** 100kA

WIRE RANGE: #8-14 AWG STRANCED Cu ONLY UL CLASS B & CLASS C WIRE #10-14 AWG SOLID Cu ONLY

SUGGESTED TORQUE: 2 N-m [17.7 IN-LB]