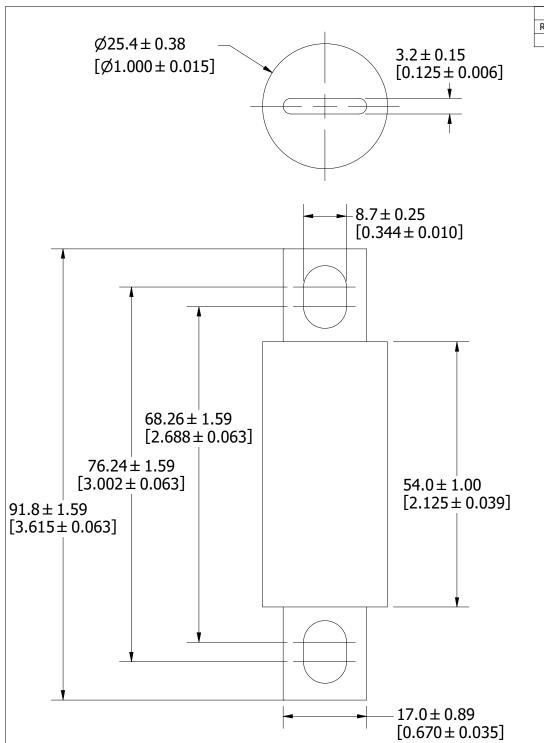

UNLESS OTHERWISE SPECIFIED, DIMENSIONS ARE IN MILLIMETERS, DIMENSIONS IN BRACKETS [ ] ARE INCHES DIMENSIONING AND DO NOT INCLUDE PLATING. TOLERANCING TO BE INTERPRETED IN ACCORDANCE WITH ANSI Y14.5M-1994

L50S 70-100A OUTLINE

REVISION

Α

DRWG NO.

OL-L50S100

SHEET 1 OF 1

3RD ANGLE PROJECTION

TITLE