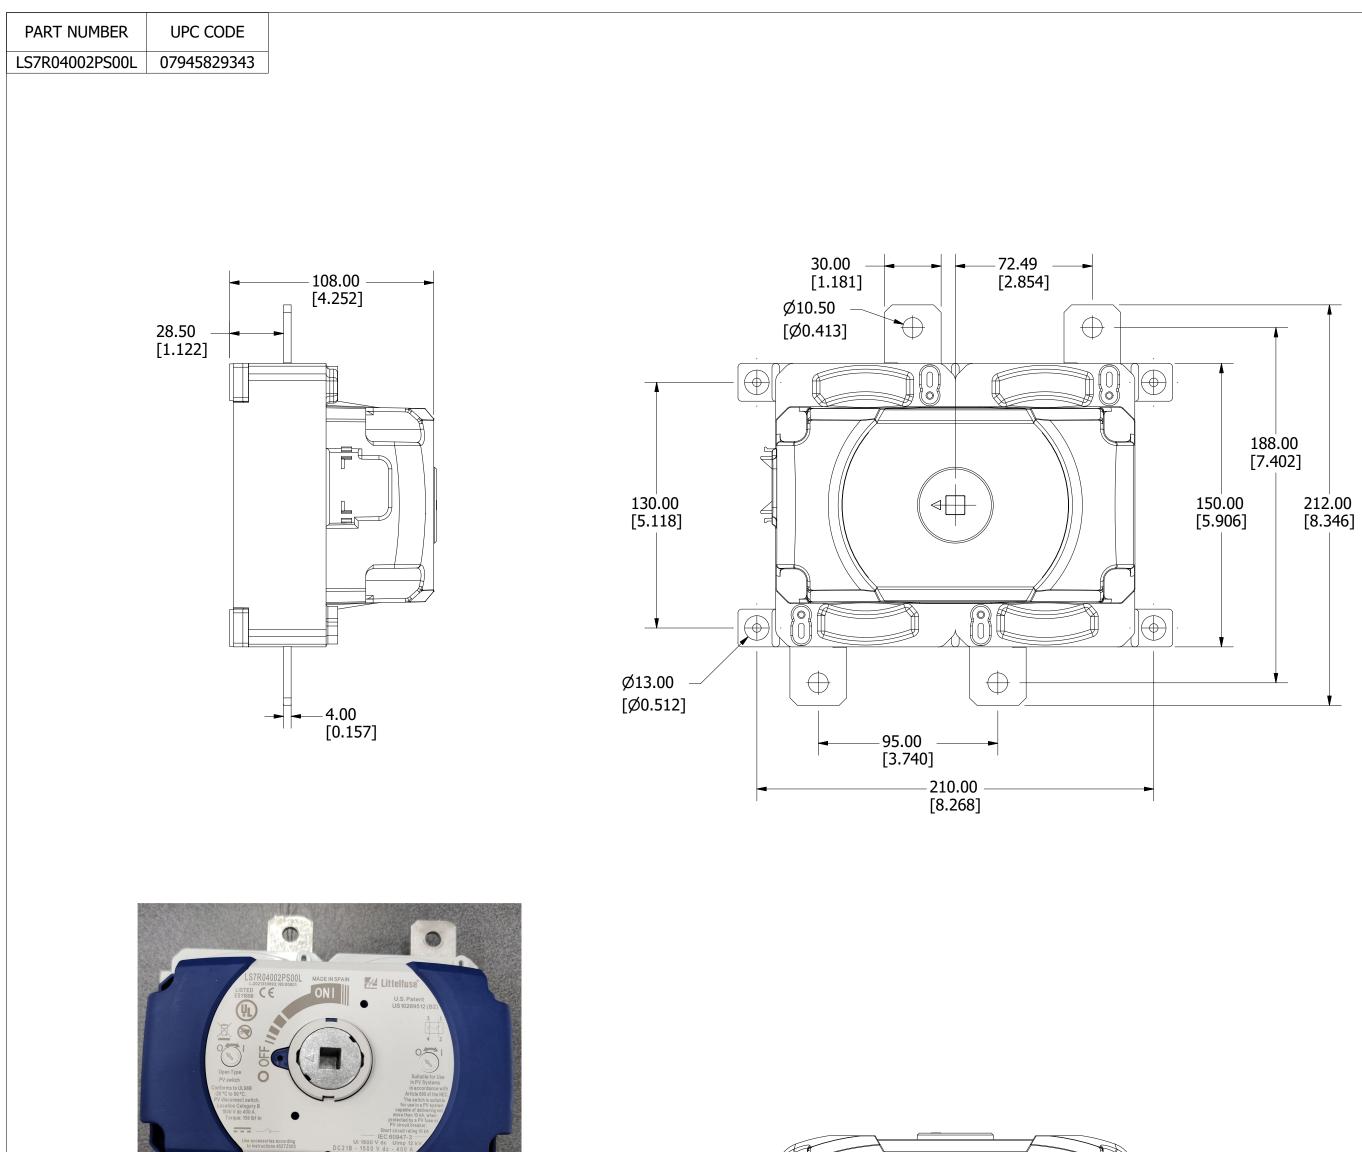

PRODUCT MARKING

| <\$>                                                                                                                                                                                                              | CRITICAL CHARACTERISTIC FOR PART SAFETY/COMPLIANCE                                                                                                                                |                   |             |              |                               |  |
|-------------------------------------------------------------------------------------------------------------------------------------------------------------------------------------------------------------------|-----------------------------------------------------------------------------------------------------------------------------------------------------------------------------------|-------------------|-------------|--------------|-------------------------------|--|
| •                                                                                                                                                                                                                 | DENOTES CRITICAL CHARACTERISTICS.                                                                                                                                                 |                   |             |              |                               |  |
| СРК                                                                                                                                                                                                               | DENOTES CPK DIMENSIONS, -MINIMUM CPK VALUE                                                                                                                                        |                   |             |              |                               |  |
| (য়)                                                                                                                                                                                                              | DENOTES A CHARACTERISTIC THAT PROVIDES AN INDICATION<br>OF PROCESS PERFORMANCE. PROCEDURE FOR MEASUREMENT<br>AND TRACKING TO BE DEFINED IN<br>LITTELFUSE INSPECTION INSTRUCTIONS. |                   |             |              |                               |  |
| СР                                                                                                                                                                                                                | DENOTES CP DIMENSIONS, -MINIMUM CP VALUE<br>MUST BE WITHIN THE DIMENSIONAL LIMITATIONS<br>SHOWN ON DRAWING AND INITIALLY LOCATED TO<br>ALLOW FOR MAXIMUM TOOL LIFE.               |                   |             |              |                               |  |
| MATL SPEC                                                                                                                                                                                                         |                                                                                                                                                                                   |                   | FINIS       | FINISH       |                               |  |
|                                                                                                                                                                                                                   |                                                                                                                                                                                   | DATE<br>5/13/2021 | SCAL<br>NTS | E            | FINISH GOOD WT<br>GRAMS/PIECE |  |
| UNLESS OTHERWISE SPECIFIED, DIMENSIONS ARE IN MILLIMETERS, DIMENSIONS IN<br>BRACKETS [ ] ARE INCHES DIMENSIONING AND DO NOT INCLUDE PLATING. TOLERANCING<br>TO BE INTERPRETED IN ACCORDANCE WITH ANSI Y14.5M-1994 |                                                                                                                                                                                   |                   |             |              |                               |  |
| 3RD ANGLE<br>PROJECTION                                                                                                                                                                                           |                                                                                                                                                                                   |                   |             |              |                               |  |
| TITLE DISCONNECT SWITCH 400A 1500VDC 2 POLE OUTLINE                                                                                                                                                               |                                                                                                                                                                                   |                   |             |              |                               |  |
|                                                                                                                                                                                                                   |                                                                                                                                                                                   | REVISIO           | DRWG NO.    | SHEET 1 OF 1 |                               |  |
| CHICAGO, ILLINOIS 60631                                                                                                                                                                                           |                                                                                                                                                                                   |                   | A           | OL-LS7       | R04002PS00L                   |  |