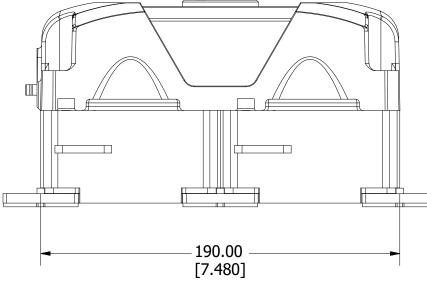

PRODUCT MARKING

| <\$>                                                                                                                                                                                                              | CRITICAL CHARACTERISTIC FOR PART SAFETY/COMPLIANCE                                                                                                                                |                   |             |              |                               |  |
|-------------------------------------------------------------------------------------------------------------------------------------------------------------------------------------------------------------------|-----------------------------------------------------------------------------------------------------------------------------------------------------------------------------------|-------------------|-------------|--------------|-------------------------------|--|
| •                                                                                                                                                                                                                 | DENOTES CRITICAL CHARACTERISTICS.                                                                                                                                                 |                   |             |              |                               |  |
| СРК                                                                                                                                                                                                               | DENOTES CPK DIMENSIONS, -MINIMUM CPK VALUE                                                                                                                                        |                   |             |              |                               |  |
| (য়)                                                                                                                                                                                                              | DENOTES A CHARACTERISTIC THAT PROVIDES AN INDICATION<br>OF PROCESS PERFORMANCE. PROCEDURE FOR MEASUREMENT<br>AND TRACKING TO BE DEFINED IN<br>LITTELFUSE INSPECTION INSTRUCTIONS. |                   |             |              |                               |  |
| СР                                                                                                                                                                                                                | DENOTES CP DIMENSIONS, -MINIMUM CP VALUE<br>MUST BE WITHIN THE DIMENSIONAL LIMITATIONS<br>SHOWN ON DRAWING AND INITIALLY LOCATED TO<br>ALLOW FOR MAXIMUM TOOL LIFE.               |                   |             |              |                               |  |
| MATL SPEC                                                                                                                                                                                                         |                                                                                                                                                                                   |                   | FINIS       | FINISH       |                               |  |
|                                                                                                                                                                                                                   |                                                                                                                                                                                   | DATE<br>5/13/2021 | SCAL<br>NTS | E            | FINISH GOOD WT<br>GRAMS/PIECE |  |
| UNLESS OTHERWISE SPECIFIED, DIMENSIONS ARE IN MILLIMETERS, DIMENSIONS IN<br>BRACKETS [ ] ARE INCHES DIMENSIONING AND DO NOT INCLUDE PLATING. TOLERANCING<br>TO BE INTERPRETED IN ACCORDANCE WITH ANSI Y14.5M-1994 |                                                                                                                                                                                   |                   |             |              |                               |  |
| 3RD ANGLE<br>PROJECTION                                                                                                                                                                                           |                                                                                                                                                                                   |                   |             |              |                               |  |
| TITLE DISCONNECT SWITCH 400A 1500VDC 2 POLE OUTLINE                                                                                                                                                               |                                                                                                                                                                                   |                   |             |              |                               |  |
|                                                                                                                                                                                                                   |                                                                                                                                                                                   | REVISIO           | DRWG NO.    | SHEET 1 OF 1 |                               |  |
| CHICAGO, ILLINOIS 60631                                                                                                                                                                                           |                                                                                                                                                                                   |                   | A           | OL-LS7       | R04002PS00L                   |  |