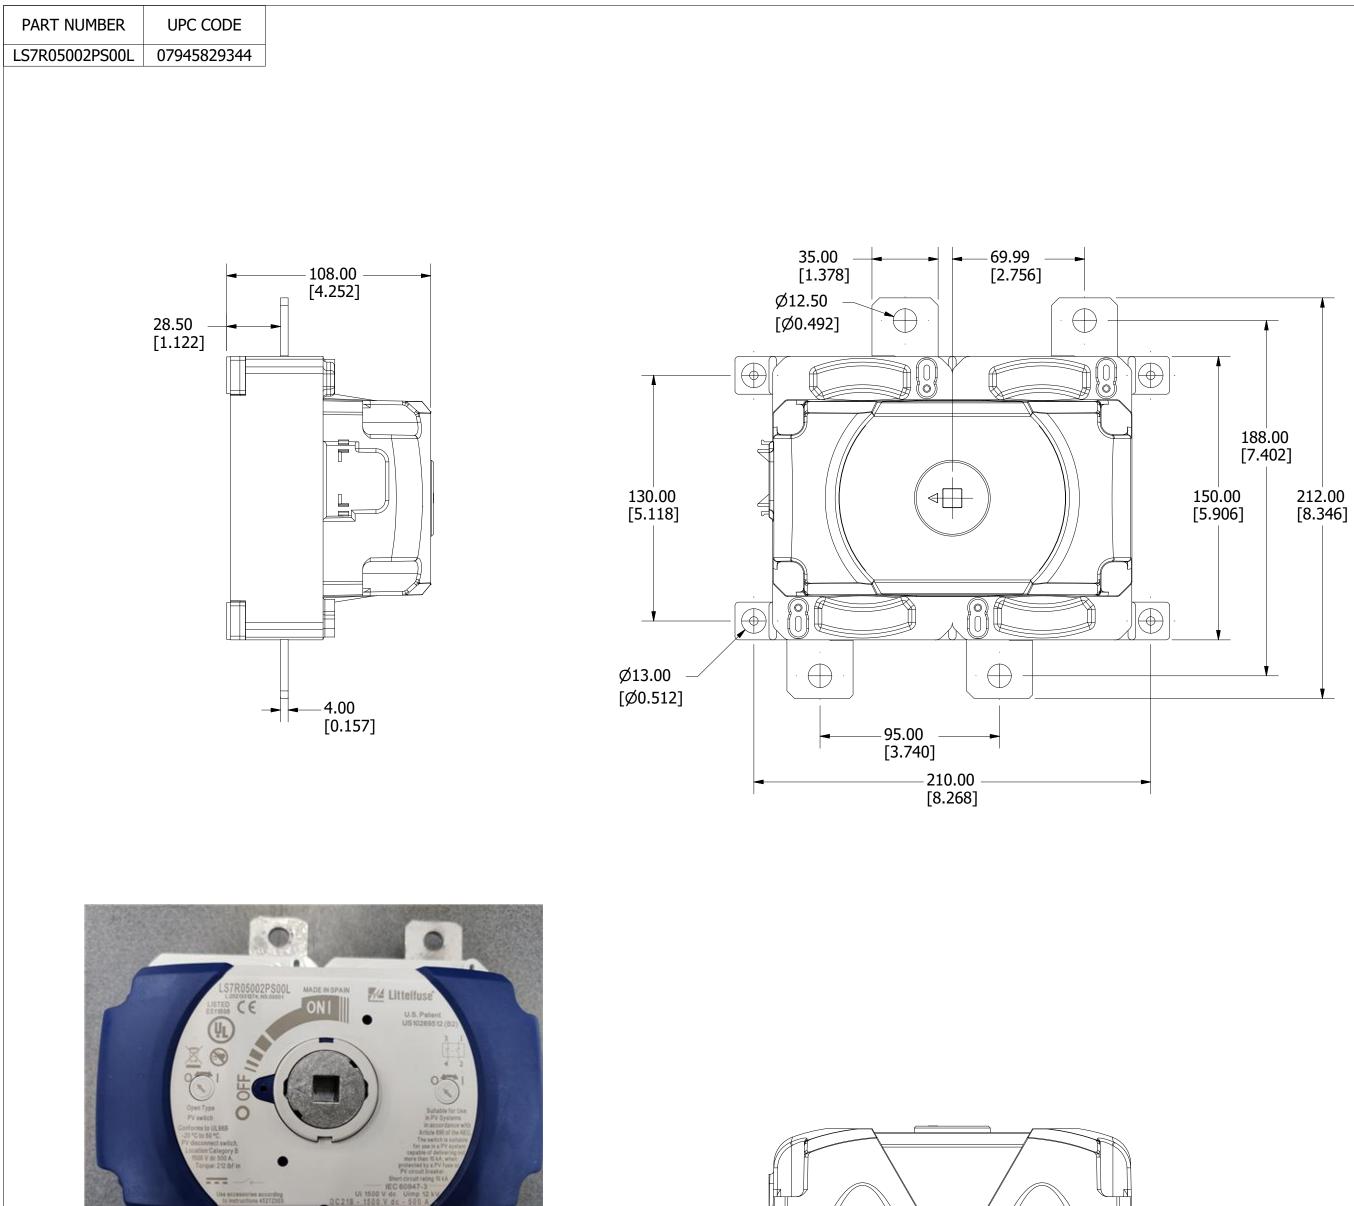

PRODUCT MARKING

| <\$>                                                                                                                                                                                                             | CRITICAL CHARACTERISTIC FOR PART SAFETY/COMPLIANCE                                                                                                                                |                   |                     |          |                               |  |
|------------------------------------------------------------------------------------------------------------------------------------------------------------------------------------------------------------------|-----------------------------------------------------------------------------------------------------------------------------------------------------------------------------------|-------------------|---------------------|----------|-------------------------------|--|
| •                                                                                                                                                                                                                | DENOTES CRITICAL CHARACTERISTICS.                                                                                                                                                 |                   |                     |          |                               |  |
| СРК                                                                                                                                                                                                              | DENOTES CPK DIMENSIONS, -MINIMUM CPK VALUE                                                                                                                                        |                   |                     |          |                               |  |
| (ডা)                                                                                                                                                                                                             | DENOTES A CHARACTERISTIC THAT PROVIDES AN INDICATION<br>OF PROCESS PERFORMANCE. PROCEDURE FOR MEASUREMENT<br>AND TRACKING TO BE DEFINED IN<br>LITTELFUSE INSPECTION INSTRUCTIONS. |                   |                     |          |                               |  |
| СР                                                                                                                                                                                                               | DENOTES CP DIMENSIONS, -MINIMUM CP VALUE<br>MUST BE WITHIN THE DIMENSIONAL LIMITATIONS<br>SHOWN ON DRAWING AND INITIALLY LOCATED TO<br>ALLOW FOR MAXIMUM TOOL LIFE.               |                   |                     |          |                               |  |
| MATL SPEC                                                                                                                                                                                                        |                                                                                                                                                                                   |                   | FINIS               | FINISH   |                               |  |
| DRW<br>myork                                                                                                                                                                                                     |                                                                                                                                                                                   | DATE<br>5/13/2021 | SCALI<br>NTS        | E        | FINISH GOOD WT<br>GRAMS/PIECE |  |
| UNLESS OTHERWISE SPECIFIED, DIMENSIONS ARE IN MILLIMETERS, DIMENSIONS IN<br>BRACKETS [] ARE INCHES DIMENSIONING AND DO NOT INCLUDE PLATING. TOLERANCING<br>TO BE INTERPRETED IN ACCORDANCE WITH ANSI Y14.5M-1994 |                                                                                                                                                                                   |                   |                     |          |                               |  |
| 3RD ANGLE<br>PROJECTION                                                                                                                                                                                          |                                                                                                                                                                                   |                   |                     |          |                               |  |
| $\overline{\mathbb{A}}$                                                                                                                                                                                          |                                                                                                                                                                                   |                   |                     |          |                               |  |
| DISCONNECT SWITCH 500A 1500VDC 2 POLE OUTLINE                                                                                                                                                                    |                                                                                                                                                                                   |                   |                     |          |                               |  |
|                                                                                                                                                                                                                  | to                                                                                                                                                                                | lfuce®            | REVISION            | DRWG NO. | SHEET 1 OF 1                  |  |
| Littelfuse<br>CHICAGO, ILLINOIS 60631                                                                                                                                                                            |                                                                                                                                                                                   | Α                 | A OL-LS7R05002PS00L |          |                               |  |