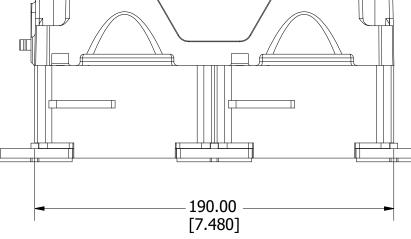

PRODUCT MARKING

| <\$>                                                                                                                                                                                                             | CRITICAL CHARACTERISTIC FOR PART SAFETY/COMPLIANCE                                                                                                                                |                   |                     |          |                               |  |
|------------------------------------------------------------------------------------------------------------------------------------------------------------------------------------------------------------------|-----------------------------------------------------------------------------------------------------------------------------------------------------------------------------------|-------------------|---------------------|----------|-------------------------------|--|
| •                                                                                                                                                                                                                | DENOTES CRITICAL CHARACTERISTICS.                                                                                                                                                 |                   |                     |          |                               |  |
| СРК                                                                                                                                                                                                              | DENOTES CPK DIMENSIONS, -MINIMUM CPK VALUE                                                                                                                                        |                   |                     |          |                               |  |
| (ডা)                                                                                                                                                                                                             | DENOTES A CHARACTERISTIC THAT PROVIDES AN INDICATION<br>OF PROCESS PERFORMANCE. PROCEDURE FOR MEASUREMENT<br>AND TRACKING TO BE DEFINED IN<br>LITTELFUSE INSPECTION INSTRUCTIONS. |                   |                     |          |                               |  |
| СР                                                                                                                                                                                                               | DENOTES CP DIMENSIONS, -MINIMUM CP VALUE<br>MUST BE WITHIN THE DIMENSIONAL LIMITATIONS<br>SHOWN ON DRAWING AND INITIALLY LOCATED TO<br>ALLOW FOR MAXIMUM TOOL LIFE.               |                   |                     |          |                               |  |
| MATL SPEC                                                                                                                                                                                                        |                                                                                                                                                                                   |                   | FINIS               | FINISH   |                               |  |
| DRW<br>myork                                                                                                                                                                                                     |                                                                                                                                                                                   | DATE<br>5/13/2021 | SCALI<br>NTS        | E        | FINISH GOOD WT<br>GRAMS/PIECE |  |
| UNLESS OTHERWISE SPECIFIED, DIMENSIONS ARE IN MILLIMETERS, DIMENSIONS IN<br>BRACKETS [] ARE INCHES DIMENSIONING AND DO NOT INCLUDE PLATING. TOLERANCING<br>TO BE INTERPRETED IN ACCORDANCE WITH ANSI Y14.5M-1994 |                                                                                                                                                                                   |                   |                     |          |                               |  |
| 3RD ANGLE<br>PROJECTION                                                                                                                                                                                          |                                                                                                                                                                                   |                   |                     |          |                               |  |
| $\overline{\mathbb{A}}$                                                                                                                                                                                          |                                                                                                                                                                                   |                   |                     |          |                               |  |
| DISCONNECT SWITCH 500A 1500VDC 2 POLE OUTLINE                                                                                                                                                                    |                                                                                                                                                                                   |                   |                     |          |                               |  |
|                                                                                                                                                                                                                  | to                                                                                                                                                                                | lfuce®            | REVISION            | DRWG NO. | SHEET 1 OF 1                  |  |
| Littelfuse<br>CHICAGO, ILLINOIS 60631                                                                                                                                                                            |                                                                                                                                                                                   | Α                 | A OL-LS7R05002PS00L |          |                               |  |