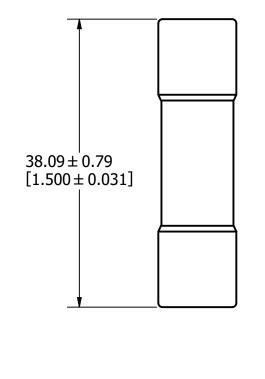

 $-\emptyset 10.31 \pm 0.10$ [ $\emptyset 0.406 \pm 0.004$ ]

APPROX. SHIPPING WEIGHT: 10 FUSES = 0.14 LB

| <u> </u>                                                                                                                                                                                                         | I                       |                                                    |                   |              |               |       |                |  |  |  |
|------------------------------------------------------------------------------------------------------------------------------------------------------------------------------------------------------------------|-------------------------|----------------------------------------------------|-------------------|--------------|---------------|-------|----------------|--|--|--|
| 1<br>NO                                                                                                                                                                                                          | 1<br>NO COMPONENT NO    |                                                    | DESCRIPTION       |              |               | QTY/M | U/M            |  |  |  |
| BILL OF MATERIAL                                                                                                                                                                                                 |                         |                                                    |                   |              |               |       |                |  |  |  |
| <                                                                                                                                                                                                                | :S>                     | CRITICAL CHARACTERISTIC FOR PART SAFETY/COMPLIANCE |                   |              |               |       |                |  |  |  |
|                                                                                                                                                                                                                  | •                       | DENOTES CRITICAL CHARACTERISTICS.                  |                   |              |               |       |                |  |  |  |
| (                                                                                                                                                                                                                | CPK                     | DENOTES CPK DIMENSIONS, -MINIMUM CPK VALUE         |                   |              |               |       |                |  |  |  |
| (ST) DENOTES A CHARACTERISTIC THAT PROVIDES AN INDICATION<br>OF PROCESS PERFORMANCE. PROCEDURE FOR MEASUREMENT<br>AND TRACKING TO BE DEFINED IN<br>LITTELFUSE INSPECTION INSTRUCTIONS.                           |                         |                                                    |                   |              |               |       |                |  |  |  |
| CP DENOTES CP DIMENSIONS, -MINIMUM CP VALUE<br>MUST BE WITHIN THE DIMENSIONAL LIMITATIONS<br>SHOWN ON DRAWING AND INITIALLY LOCATED TO<br>ALLOW FOR MAXIMUM TOOL LIFE.                                           |                         |                                                    |                   |              |               |       | Α              |  |  |  |
| MATL                                                                                                                                                                                                             | SPEC                    |                                                    |                   | FINISH       | FINISH        |       |                |  |  |  |
| DRW<br>Jeff Moler                                                                                                                                                                                                |                         |                                                    | DATE<br>5/13/2022 | SCALE<br>NTS | FINISH GOOD W |       | WT<br>MS/PIECE |  |  |  |
| UNLESS OTHERWISE SPECIFIED, DIMENSIONS ARE IN MILLIMETERS, DIMENSIONS IN<br>BRACKETS [] ARE INCHES DIMENSIONING AND DO NOT INCLUDE PLATING. TOLERANCING<br>TO BE INTERPRETED IN ACCORDANCE WITH ANSI Y14.5M-1994 |                         |                                                    |                   |              |               |       |                |  |  |  |
|                                                                                                                                                                                                                  | 3RD ANGLE<br>PROJECTION |                                                    |                   |              |               |       |                |  |  |  |
| TITL                                                                                                                                                                                                             | BLF 1/2 - 30A OUTLINE   |                                                    |                   |              |               |       |                |  |  |  |
|                                                                                                                                                                                                                  |                         | tol                                                | fuce              | REVISION     | DRWG NO.      | SHEE  | T 1 OF 1       |  |  |  |
| Littelfuse<br>CHICAGO, ILLINOIS 60631                                                                                                                                                                            |                         |                                                    | А                 | OL-0BLF      | 030           |       |                |  |  |  |