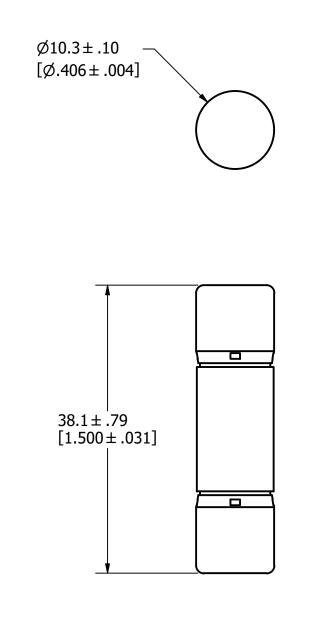

## APPROXIMATE SHIPPING WEIGHT: 10 FUSES / 0.17 LBS.

| 1<br>NO                                                                                                                                                                                                          | 1   NO COMPONENT NO     |                                                                                                                                                                                   | DESCRIPTION      |              |          | QTY/M                         | U/M         |  |  |  |
|------------------------------------------------------------------------------------------------------------------------------------------------------------------------------------------------------------------|-------------------------|-----------------------------------------------------------------------------------------------------------------------------------------------------------------------------------|------------------|--------------|----------|-------------------------------|-------------|--|--|--|
| BILL OF MATERIAL                                                                                                                                                                                                 |                         |                                                                                                                                                                                   |                  |              |          |                               |             |  |  |  |
| <s> CRITICAL CHARACTERISTIC FOR PART SAFETY/COMPLIANCE</s>                                                                                                                                                       |                         |                                                                                                                                                                                   |                  |              |          |                               |             |  |  |  |
|                                                                                                                                                                                                                  | •                       | DENOTES CRITICAL CHARACTERISTICS.                                                                                                                                                 |                  |              |          |                               |             |  |  |  |
| СРК                                                                                                                                                                                                              |                         | DENOTES CPK DIMENSIONS, -MINIMUM CPK VALUE                                                                                                                                        |                  |              |          |                               |             |  |  |  |
| <                                                                                                                                                                                                                | <u>st</u> >             | DENOTES A CHARACTERISTIC THAT PROVIDES AN INDICATION<br>OF PROCESS PERFORMANCE. PROCEDURE FOR MEASUREMENT<br>AND TRACKING TO BE DEFINED IN<br>LITTELFUSE INSPECTION INSTRUCTIONS. |                  |              |          |                               |             |  |  |  |
| CP DENOTES CP DIMENSIONS, -MINIMUM CP VALUE<br>MUST BE WITHIN THE DIMENSIONAL LIMITATIONS<br>SHOWN ON DRAWING AND INITIALLY LOCATED TO<br>ALLOW FOR MAXIMUM TOOL LIFE.                                           |                         |                                                                                                                                                                                   |                  |              |          |                               | Α           |  |  |  |
| MATL SPEC                                                                                                                                                                                                        |                         |                                                                                                                                                                                   |                  | FINISH       | FINISH   |                               |             |  |  |  |
| DRW<br>JMoler                                                                                                                                                                                                    |                         |                                                                                                                                                                                   | DATE<br>8/8/2022 | SCALE<br>NTS |          | FINISH GOOD WT<br>GRAMS/PIECE |             |  |  |  |
| UNLESS OTHERWISE SPECIFIED, DIMENSIONS ARE IN MILLIMETERS, DIMENSIONS IN<br>BRACKETS [] ARE INCHES DIMENSIONING AND DO NOT INCLUDE PLATING. TOLERANCING<br>TO BE INTERPRETED IN ACCORDANCE WITH ANSI Y14.5M-1994 |                         |                                                                                                                                                                                   |                  |              |          |                               |             |  |  |  |
|                                                                                                                                                                                                                  | 3RD ANGLE<br>PROJECTION |                                                                                                                                                                                   |                  |              |          |                               |             |  |  |  |
| TITLI                                                                                                                                                                                                            | TITLE 594 1-30A OUTLINE |                                                                                                                                                                                   |                  |              |          |                               |             |  |  |  |
|                                                                                                                                                                                                                  |                         | tal                                                                                                                                                                               | fuce             | REVISION     | DRWG NO. | SH                            | IEET 1 OF 1 |  |  |  |
| Littelfuse<br>CHICAGO, ILLINOIS 60631                                                                                                                                                                            |                         |                                                                                                                                                                                   |                  | А            | OL-0594  | 4030                          |             |  |  |  |