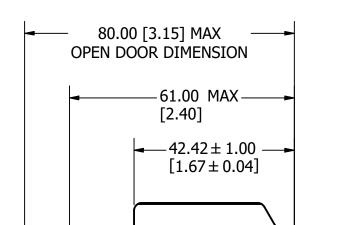

UNLESS OTHERWISE SPECIFIED, DIMENSIONS ARE IN MILLIMETERS, DIMENSIONS IN BRACKETS  $[\ ]$  ARE INCHES DIMENSIONING AND DO NOT INCLUDE PLATING. TOLERANCING 3RD ANGLE PROJECTION

TITLE

LPHV001 OUTLINE

DRWG NO.