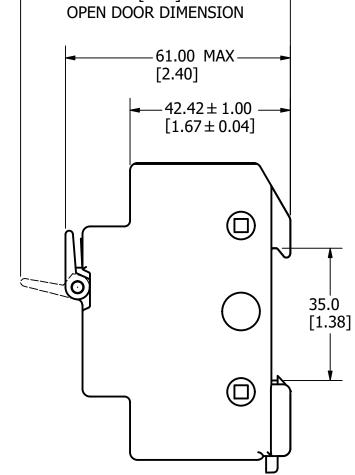

UNLESS OTHERWISE SPECIFIED, DIMENSIONS ARE IN MILLIMETERS, DIMENSIONS IN BRACKETS  $[\ ]$  ARE INCHES DIMENSIONING AND DO NOT INCLUDE PLATING. TOLERANCING 3RD ANGLE PROJECTION

TITLE

LPHV001 OUTLINE

DRWG NO.