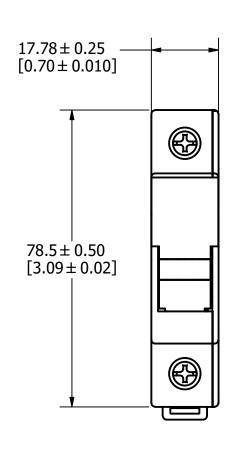

UNLESS OTHERWISE SPECIFIED, DIMENSIONS ARE IN MILLIMETERS, DIMENSIONS IN BRACKETS  $[\ ]$  ARE INCHES DIMENSIONING AND DO NOT INCLUDE PLATING. TOLERANCING 3RD ANGLE PROJECTION

TITLE

LPHV001 OUTLINE

DRWG NO.