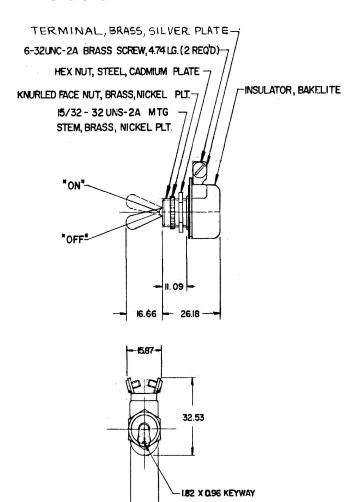

## **Specifications Overview**

**Mounting:** Nickel Plated Brass Face Nut through

15/32 (11.90mm) Panel Hole

**Housing:** Black Bakelite with Plated Steel Cap

**Circuitry:** Single Pole, Single Throw

**Voltage Rating:** 10A @ 12V DC

**Actuator:** Standard handle: 17.46mm long

**Positions:** On-Off (Up-Down)

**Termination:** 2 Screws

### **Dimensions in mm**

12.70