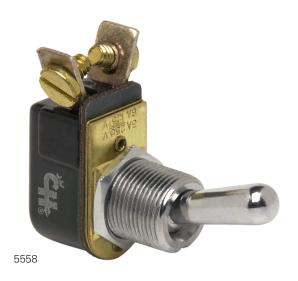

## LIGHT DUTY SERIES TOGGLE SWITCHES

# **Ordering Information**

| PART<br>NUMBER | DESCRIPTION              |
|----------------|--------------------------|
| 5558 *         | Light Duty Toggle Switch |

\* Box and Retail Blister Pack Available

## **Specifications Overview**

**Mounting:** Nickel Plated Brass Face Nut through

15/32 (11.90mm) Panel Hole

**Housing:** Black Bakelite with Plated Steel Cap

**Circuitry:** Single Pole, Single Throw

**Voltage Rating:** 10A @ 12V DC

**Actuator:** Standard handle: 17.46mm long

**Positions:** On-Off (Up-Down)

**Termination:** 2 Screws