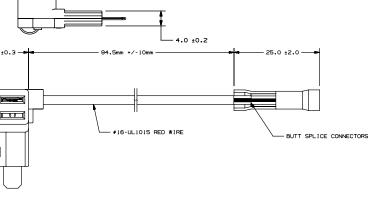

### **Specifications Overview**

**Max Fuse Rating:** 10A Wire Size: 16 AWG Red Wire Color:

#### **Dimensions in MM**