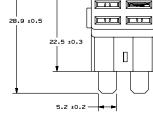

d technical resources at:

littelfuse.com/ATO-AddACircuit

| PART NUMBER | DESCRIPTION                                          |
|-------------|------------------------------------------------------|
| 0FHA0200Z   | Add-A-Circuit ATO Fuse Holder - Bulk                 |
| 0FHA0200ZP  | Add-A-Circuit ATO Fuse Holder Kit - Blister Pack Kit |

#### **Features and Benefits**

- Adds additional circuit without cutting/splicing
- Protects both resulting circuits
- Butt splice connectors for easy wiring
- UL1015-Rated wire leads
- Blister Packaged Kit comes with 3A, 5A, 7.5A, and 10A ATO fuses

### **Specifications Overview**

**Max Fuse Rating:** 10A Wire Size: 16 AWG Red Wire Color:

## **Applications**

• Add-on Accessory Circuits

#### **Dimensions in MM**



## **Recommended Fuses**











Visit Littelfuse.com for the most up-to-date product information. Littelfuse products are designed for specific applications and should not be used for any purpose (including, without limitation, automotive applications) not expressly set forth in applicable Littelfuse product documentation. Warranties granted by Littelfuse shall be deemed void for products used for any purpose not expressly set forth in applicable Littelfuse product documentation. Littelfuse shall not be liable for any claims or damages arising out of products used in applications not expressly intended by Littelfuse as set forth in applicable Littelfuse product documentation