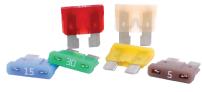

### **Description**

Add-A-Circuit ATO Fuse Holder Kits allow for easy installation of additional circuits without any cutting or splicing of existing wire (thus maintaining new car warranty). Turns one fuse slot into two while providing protection to both resulting circuits. Blister Pack Kit comes packaged with 3A, 5A, 7.5A, and 10A ATO fuses.

#### **Features and Benefits**

- Adds additional circuit without cutting/splicing
- Protects both resulting circuits
- Butt splice connectors for easy wiring
- UL1015-Rated wire leads
- Blister Packaged Kit comes with 3A, 5A, 7.5A, and 10A ATO fuses

## **Recommended Fuses**

Visit Littelfuse.com for the most up-to-date product information. Littelfuse products are designed for specific applications and should not be used for any purpose (including, without limitation, automotive applications) not expressly set forth in applicable Littelfuse product documentation. Warranties granted by Littelfuse shall be deemed void for products used for any purpose not expressly set forth in applicable Littelfuse product documentation. Littelfuse shall not be liable for any claims or damages arising out of products used in applications not expressly intended by Littelfuse as set forth in applicable Littelfuse product documentation