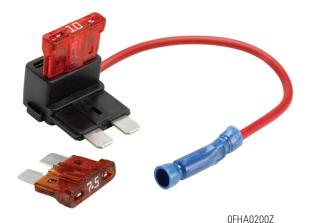

# ADD-A-CIRCUIT ATO FUSE HOLDER

### **Description**

Add-A-Circuit ATO Fuse Holder Kits allow for easy installation of additional circuits without any cutting or splicing of existing wire (thus maintaining new car warranty). Turns one fuse slot into two while providing protection to both resulting circuits. Blister Pack Kit comes packaged with 3A, 5A, 7.5A, and 10A ATO fuses.

#### **Web Resources**

Download 2D print and technical resources at:

littelfuse.com/ATO-AddACircuit

| PART NUMBER | DESCRIPTION                                          |
|-------------|------------------------------------------------------|
| 0FHA0200Z   | Add-A-Circuit ATO Fuse Holder - Bulk                 |
| 0FHA0200ZP  | Add-A-Circuit ATO Fuse Holder Kit - Blister Pack Kit |

#### **Features and Benefits**

- Adds additional circuit without cutting/splicing
- Protects both resulting circuits
- Butt splice connectors for easy wiring
- UL1015-Rated wire leads
- Blister Packaged Kit comes with 3A, 5A, 7.5A, and 10A ATO fuses