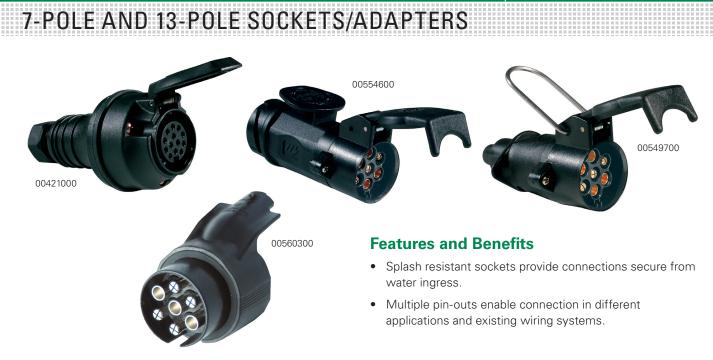

## **Web Resources**

Download installation instructions, 2D prints and technical resources at: **littelfuse.com/7-13poleadapters** 

| PART<br>NUMBERS | DESCRIPTION | <b>BODY MATERIAL</b> | CABLE<br>OUTLET | CABLE CORES<br>ACCEPTED | ISO        | NUMBER<br>OF PINS | TERMINAL<br>MATERIAL | VOLTAGE |
|-----------------|-------------|----------------------|-----------------|-------------------------|------------|-------------------|----------------------|---------|
| 00421000        | Socket      | Plastic              | 12mm            | 7x1.5mm2,<br>5x2.5mm2   | 11446      | 13                | Nickel-Plated Brass  | 12V     |
| 00549700        | Socket      | Plastic              | 8-9mm           | 6x1.5mm2,<br>1x2.5mm2   | 1724       | 7                 | Brass                | 12V     |
| 00554600        | Adapter     | Plastic              | Adapter         | _                       | 11446 1724 | 13 7              | Nickel-Plated Brass  | 12V     |
| 00560000        | Adapter     | Plastic              | Adapter         | —                       | 11446 1724 | 13 7              | Nickel-Plated Brass  | 12V     |
| 00560300        | Adapter     | Plastic              | Adapter         | _                       | 11446 1724 | 13 7              | Nickel-Plated Brass  | 12V     |
| 00560400        | Adapter     | Plastic              | Adapter         | —                       | 11446 1724 | 13 7              | Nickel-Plated Brass  | 12V     |