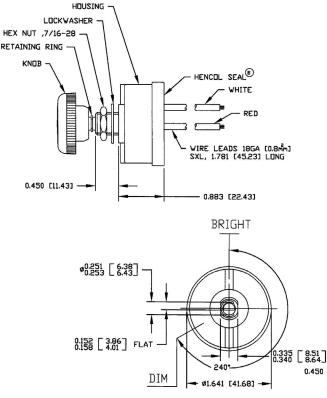

### **Dimensions in mm**

74601-12 Back

### **Features and Benefits**

- Weatherproof sealed body through sealed body through rear Hencol Seal
- Protected for Reverse Polarity (not load sensitive) ٠