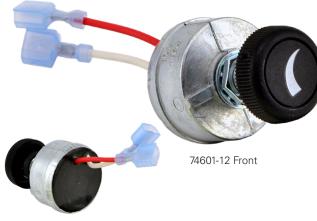

### **Dimensions in mm**

74601-12 Back

# **Ordering Information**

| PART<br>NUMBERS | DESCRIPTION                                    | MOUNTING                                        | VOLTAGE<br>RATING | ACTUATOR                                  | POSITIONS                 | TERMINATION                                                                    |
|-----------------|------------------------------------------------|-------------------------------------------------|-------------------|-------------------------------------------|---------------------------|--------------------------------------------------------------------------------|
| 74601-01 *      | Universal Dimmer Switch<br>with Stripped Leads | Hex Nut through 7/16<br>(11.11mm)-28 Panel Hole | 7A at 12V DC      | Black Knob with Variable<br>Dimmer Symbol | Variable: Dim -<br>Bright | 2 stripped 18AWG leads                                                         |
| 74601-12        | Universal Dimmer Switch with Terminated Leads  | Hex Nut through 7/16<br>(11.11mm)-28 Panel Hole | 7A at 12V DC      | Black Knob with Variable<br>Dimmer Symbol | Variable: Dim -<br>Bright | 2 18AWG leads, each<br>terminated in TE<br>Connectivity Terminal<br>3-520106-2 |