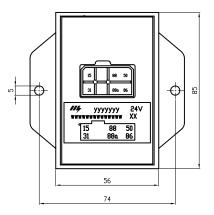

ical Diagram**



# Description

Commands a remote control battery main switch/battery isolator which connects the cable of the starter unit to the battery only for the time necessary to start up the vehicle. This avoids tension in the starter cable in the rear part of the vehicle during engine running, and contributes to safety.

# **Features and Benefits**

• This control unit contributes to safety in the veicles during the engine running.



# **Ordering Information**

| PART<br>NUMBER | VOLTAGE | MAX CURRENT<br>ON STARTER<br>RELAYS | CONTROL UNIT<br>ABSORPTION |
|----------------|---------|-------------------------------------|----------------------------|
| 05930000       | 24V     | 2A                                  | 200 mA                     |

# **Dimension in millimeters**





# Accessories

05930000 Component male connector complete with terminals