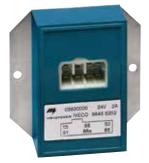

# 05930000 RELAYS

# Control unit for the starter relay and power supply

05930000 interchangeable with IVEC0 99466352

# **Specifications Overview**

Voltage:

24V

# **Ordering Information**

| PART<br>NUMBER | VOLTAGE | MAX CURRENT<br>ON STARTER<br>RELAYS | CONTROL UNIT<br>ABSORPTION |
|----------------|---------|-------------------------------------|----------------------------|
| 05930000       | 24V     | 2A                                  | 200 mA                     |