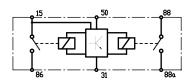

### **Electrical Diagram**

# Description

Commands a remote control battery main switch/battery isolator which connects the cable of the starter unit to the battery only for the time necessary to start up the vehicle. This avoids tension in the starter cable in the rear part of the vehicle during engine running, and contributes to safety.