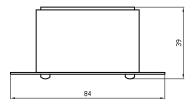

trical Diagram**



# Description

Commands a remote control battery main switch/battery isolator which connects the cable of the starter unit to the battery only for the time necessary to start up the vehicle. This avoids tension in the starter cable in the rear part of the vehicle during engine running, and contributes to safety.

# **Features and Benefits**

• This control unit contributes to safety in the veicles during the engine running.



# **Ordering Information**

| PART<br>NUMBER | VOLTAGE | MAX CURRENT<br>ON STARTER<br>RELAYS | CONTROL UNIT<br>ABSORPTION |
|----------------|---------|-------------------------------------|----------------------------|
| 05930000       | 24V     | 2A                                  | 200 mA                     |

# **Dimension in millimeters**





# Accessories

05930000 Component male connector complete with terminals