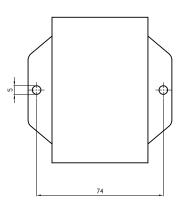

# 05930000 RELAYS

# Control unit for the starter relay and power supply



05930000 interchangeable with IVEC0 99466352

# **Specifications Overview**

Voltage:

24V

#### **Applications**

• On city bus.

#### **Web Resources**

Download technical resources at: **littelfuse.com/relays** 

### **Electrical Diagram**



# Description

Commands a remote control battery main switch/battery isolator which connects the cable of the starter unit to the battery only for the time necessary to start up the vehicle. This avoids tension in the starter cable in the rear part of the vehicle during engine running, and contributes to safety.

# **Features and Benefits**

• This control unit contributes to safety in the veicles during the engine running.



# **Ordering Information**

| PART<br>NUMBER | VOLTAGE | MAX CURRENT<br>ON STARTER<br>RELAYS | CONTROL UNIT<br>ABSORPTION |
|----------------|---------|-------------------------------------|----------------------------|
| 05930000       | 24V     | 2A                                  | 200 mA                     |

# **Dimension in millimeters**





# Accessories

05930000 Component male connector complete with terminals