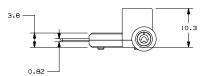

lk Packaging        | 18 AWG    |
| FHLM0200ZPA    | Add-A-Circuit Low Profile MINI Fuse<br>Holder Kit - Blister Packaging | 18 AWG    |
| FHM20200Z      | Add-A-Circuit MICRO2 Fuse Holder<br>Bulk Packaging                    | 16 AWG    |
| FHM20200ZPA    | Add-A-Circuit MICRO2 Fuse Holder Kit<br>Blister Packaging             | 16 AWG    |

#### **Features and Benefits**

- Adds additional circuit without cutting/splicing
- Protects both resulting circuits
- · Butt splice connectors for easy wiring
- UL1015-Rated wire leads
- Blister Packaged Kit comes with 3A, 5A, 7.5A, and 10A fuses

## **Specifications Overview**

 Max Fuse Rating:
 10A

 Max Voltage:
 32V DC

 Wire Size:
 16 AWG

 18 AWG

 Wire Color:
 Red

## **Applications**

• Add-on Accessory Circuit

#### **Dimensions in MM**





#### **Recommended Fuses**



MINI & LP MINI Fuses littelfuse.com/MINI littelfuse.com/LPMINI



MICRO2 Fuses littelfuse.com/MICRO2



Visit Littelfuse.com for the most up-to-date product information. Littelfuse products are designed for specific applications and should not be used for any purpose (including, without limitation, automotive applications) not expressly set forth in applicable Littelfuse product documentation. Warranties granted by Littelfuse shall be deemed void for products used for any purpose not expressly set forth in applicable Littelfuse product documentation. Littelfuse shall not be liable for any claims or damages arising out of products used in applications not expressly intended by Littelfuse as set forth in applicable Littelfuse product documentation.