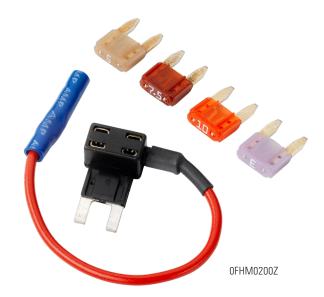

# ADD-A-CIRCUIT MINI/MICRO2 FUSE HOLDER

# **Description**

Add-A-Circuit MINI / LPMINI / MICRO2 Fuse Holder Kits allow for easy installation of additional circuits without any cutting or splicing of existing wire (thus maintaining new car warranty). Turns one fuse slot into two while providing protection to both resulting circuits. Blister Pack Kit comes packaged with 3A, 5A, 7.5A, and 10A fuses of the corresponding fuse style.

# **Ordering Information**

| PART<br>NUMBER | DESCRIPTION                                                           | WIRE SIZE |
|----------------|-----------------------------------------------------------------------|-----------|
| 0FHM0200Z      | Add-A-Circuit MINI Fuse Holder<br>Bulk Packaging                      | 16 AWG    |
| 0FHM0200ZP     | Add-A-Circuit MINI Fuse Holder Kit<br>Blister Packaging               | 16 AWG    |
| FHLM0200Z      | Add-A-Circuit Low Profile MINI Fuse<br>Holder - Bulk Packaging        | 18 AWG    |
| FHLM0200ZPA    | Add-A-Circuit Low Profile MINI Fuse<br>Holder Kit - Blister Packaging | 18 AWG    |
| FHM20200Z      | Add-A-Circuit MICRO2 Fuse Holder<br>Bulk Packaging                    | 16 AWG    |
| FHM20200ZPA    | Add-A-Circuit MICRO2 Fuse Holder Kit<br>Blister Packaging             | 16 AWG    |

#### **Features and Benefits**

- Adds additional circuit without cutting/splicing
- Protects both resulting circuits
- · Butt splice connectors for easy wiring
- UL1015-Rated wire leads
- Blister Packaged Kit comes with 3A, 5A, 7.5A, and 10A fuses