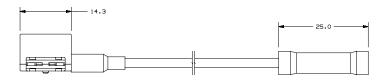

Bulk Packaging        | 18 AWG    |
| FHLM0200ZPA    | Add-A-Circuit Low Profile MINI Fuse<br>Holder Kit - Blister Packaging | 18 AWG    |
| FHM20200Z      | Add-A-Circuit MICRO2 Fuse Holder<br>Bulk Packaging                    | 16 AWG    |
| FHM20200ZPA    | Add-A-Circuit MICRO2 Fuse Holder Kit<br>Blister Packaging             | 16 AWG    |

#### **Features and Benefits**

- Adds additional circuit without cutting/splicing
- Protects both resulting circuits
- · Butt splice connectors for easy wiring
- UL1015-Rated wire leads
- Blister Packaged Kit comes with 3A, 5A, 7.5A, and 10A fuses

## **Specifications Overview**

 Max Fuse Rating:
 10A

 Max Voltage:
 32V DC

 Wire Size:
 16 AWG

 18 AWG

 Wire Color:
 Red

## **Applications**

• Add-on Accessory Circuit

#### **Dimensions in MM**





#### **Recommended Fuses**



MINI & LP MINI Fuses littelfuse.com/MINI littelfuse.com/LPMINI



MICRO2 Fuses littelfuse.com/MICRO2



Visit Littelfuse.com for the most up-to-date product information. Littelfuse products are designed for specific applications and should not be used for any purpose (including, without limitation, automotive applications) not expressly set forth in applicable Littelfuse product documentation. Warranties granted by Littelfuse shall be deemed void for products used for any purpose not expressly set forth in applicable Littelfuse product documentation. Littelfuse shall not be liable for any claims or damages arising out of products used in applications not expressly intended by Littelfuse as set forth in applicable Littelfuse product documentation.