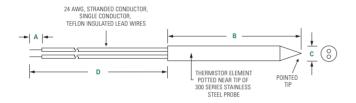

#### **Dimensions**

Dimensions in inches.

| Α                          | В                 | С                 | D               |
|----------------------------|-------------------|-------------------|-----------------|
| 0.250"<br>±0.070"<br>Strip | 10.00"<br>±0.100" | 0.188"<br>±0.005" | 45.0"<br>±2.00" |