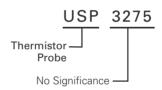

### **Part Numbering System**

Note: Not all combinations of Part Number codes are available. Contact Littelfuse for details.

## **Specifications**

| Part<br>Number | Resistance<br>Ohms @25°C | Resistance Tol.<br>± % @ 25°C | R-T<br>Curve | Temperature<br>Coefficient<br>(% / °C) @ 25°C | Beta (K)<br>0-50°C | Temperature<br>Rating (°C) |
|----------------|--------------------------|-------------------------------|--------------|-----------------------------------------------|--------------------|----------------------------|
| USP3275        | 10000                    | 5                             | J            | -4.4                                          | 3892               | -55 to +105                |