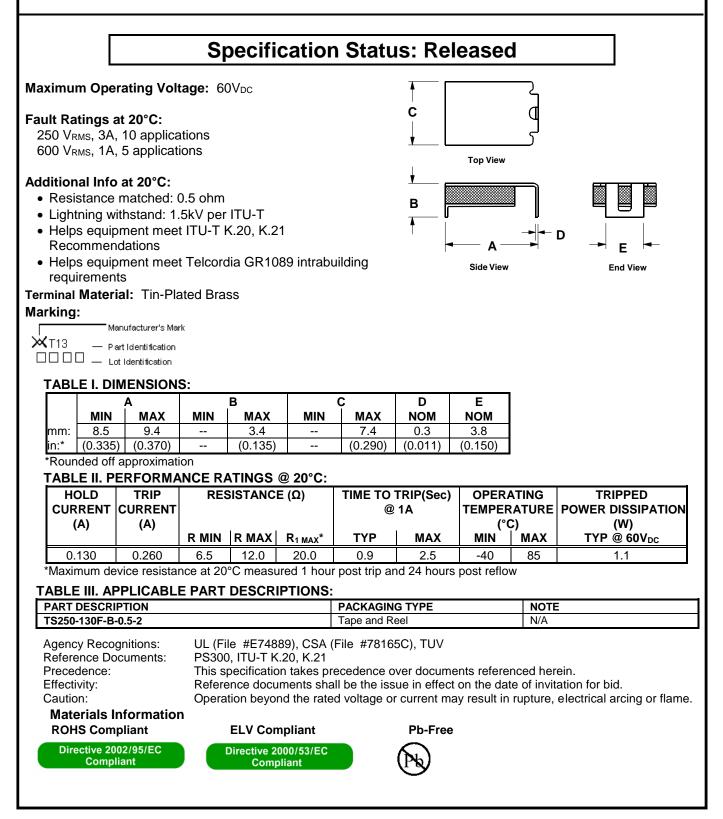

PolySwitch® PTC Devices

**Overcurrent Protection Device** 

PRODUCT: TS250-130F-B-0.5

DOCUMENT : SCD26239 REV LETTER: G REV DATE: JULY 26, 2016 PAGE NO.: 1 OF 2