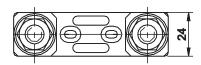

# **Description**

Fuse base for fuse strips with 62 mm spacing.

The stud is electrically conductive and not insulated with potting material.

### **Dimensions**

Dimensions in mm

62

85

177.5741.0001

# **Ordering Information**

| PART NUMBER   | DESCRIPTION                    | PACKAGE SIZE | MAXIMUM AMPERAGE RATING |
|---------------|--------------------------------|--------------|-------------------------|
| 177.5741.0001 | Double Fuse Base with Hex Nuts | 10           | max. 250A               |