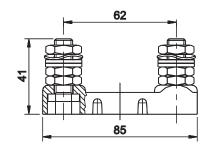

# **Description**

Fuse base for fuse strips with 62 mm spacing.

The stud is electrically conductive and not insulated with potting material.

### **Dimensions**

Dimensions in mm

62

85

177.5741.0001

# **Ordering Information**

| PART NUMBER   | DESCRIPTION                    | PACKAGE SIZE | MAXIMUM AMPERAGE RATING |
|---------------|--------------------------------|--------------|-------------------------|
| 177.5741.0001 | Double Fuse Base with Hex Nuts | 10           | max. 250A               |