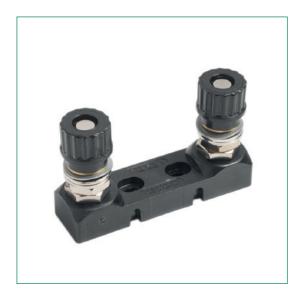

## **Description**

Fuse base for fuse strips with 62 mm spacing. Up to 80V.

# **Ordering Information**

| PART NUMBER   | DESCRIPTION                    | PACKAGE SIZE | MAXIMUM AMPERAGE RATING |
|---------------|--------------------------------|--------------|-------------------------|
| 177.5701.0001 | Fuse Base with Insulating Nuts | 10           | max. 425A               |
| 177.5731.0001 | Fuse Base with Hex Nuts        | 10           | max. 425A               |