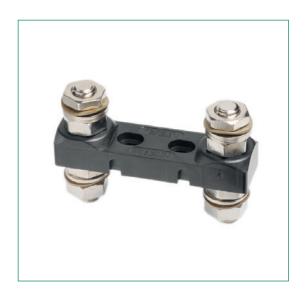

er wrought alloy

**Operating Temp:**  $-40^{\circ}\text{C to } +85^{\circ}\text{C}$ 

**Maximum Torque:** 35-63A: 5 Nm maximum torque

80-100A: 8 Nm maximum torque 125A-425A: 10 Nm maximum torque

Color: Black

## **Description**

Fuse base for fuse strips with 62 mm spacing. Up to 80V.

### **Dimensions**

Dimensions in mm







177.5731.0001

# **Ordering Information**

| PART NUMBER   | DESCRIPTION                    | PACKAGE SIZE | MAXIMUM AMPERAGE RATING |
|---------------|--------------------------------|--------------|-------------------------|
| 177.5701.0001 | Fuse Base with Insulating Nuts | 10           | max. 425A               |
| 177.5731.0001 | Fuse Base with Hex Nuts        | 10           | max. 425A               |



# FUSE BASE FOR FUSE STRIPS RATED 80V FOR DOUBLE





### **Specifications**

**Base Material:** Insulation according to DIN 7708/1

Spring washer according DIN 137 Hexagon nuts according to DIN 934 Washer according to DIN 125

Conducting Materials: Copper wrought alloy

**Operating Temp:**  $-40^{\circ}\text{C to } +85^{\circ}\text{C}$ 

**Maximum Torque:** 35-63A: 5 Nm maximum torque

80-100A: 8 Nm maximum torque 125A-250A: 10 Nm maximum torque

Color: Black

# **Description**

Fuse base for fuse strips with 62 mm spacing.

The stud is electrically conductive and not insulated with potting material.

### **Dimensions**

Dimensions in mm

62

85

177.5741.0001

# **Ordering Information**

| PART NUMBER   | DESCRIPTION                    | PACKAGE SIZE | MAXIMUM AMPERAGE RATING |
|---------------|--------------------------------|-----------