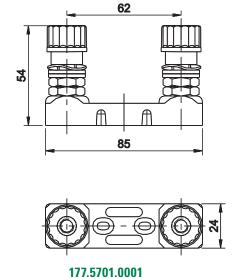

### **Dimensions**

Dimensions in mm

177.5731.0001

# **Ordering Information**

| PART NUMBER   | DESCRIPTION                    | PACKAGE SIZE | MAXIMUM AMPERAGE RATING |
|---------------|--------------------------------|--------------|-------------------------|
| 177.5701.0001 | Fuse Base with Insulating Nuts | 10           | max. 425A               |
| 177.5731.0001 | Fuse Base with Hex Nuts        | 10           | max. 425A               |