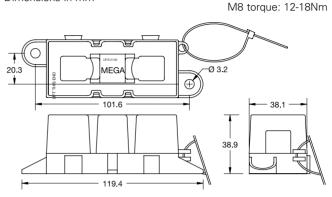

### Dimensions Dimensions in mm

### Ratings

| Part Number | Description | Fuse Rating |
|-------------|-------------|-------------|
| 02981001ZXT | 160 pcs.    | 500 A       |

Corresponding fuses see Section "Bolt-Down Fuses."