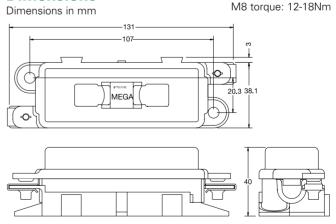

#### **Dimensions**

### **Ratings**

| Part Number | Description | Fuse<br>Rating |
|-------------|-------------|----------------|
| 298907-030  | Holder      | 250 A          |
| 298907-040  | Cover       | -              |