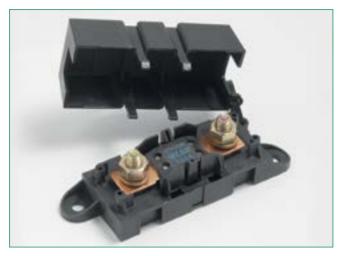

# **BOLT-DOWN FUSE HOLDERS FOR MEGA® STYLE FUSE**

### Description

Use with MEGA® fuses up to 500A. Ideal for battery and alternator connections and other heavy gauge cables requiring ultra high current protection. Includes protective cover. Features interconnecting pins on side of fuse block for secure multiple block configurations. Includes M8 threaded studs and hex nuts with lock washers. Fuse not included.