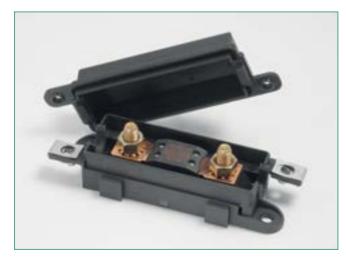

# SPLASH RESISTANT FUSE HOLDER

## for MEGA® Style Bolt-Down Fuse

### Description

For use with MEGA® fuses the holder offers splash-resistant protection for use in harsh environments.