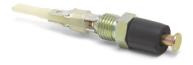

## Description

On - Momentary Off. Self-grounding in metal panels. Contacts open with plunger depressed, spring return to Ground. 5A at 12V DC (91822 is 3A).

## **Ordering information**

| Part No. | Туре           | Mounting Stem                             | Terminals       | Notes                                                                                              |
|----------|----------------|-------------------------------------------|-----------------|----------------------------------------------------------------------------------------------------|
| 9251     | Single circuit | 5/16" -18 self-tapping 1/2" L<br>(12.7mm) | 1 female bullet |                                                                                                    |
| 9251-BX  |                |                                           |                 |                                                                                                    |
| 9266     | Single circuit | 3/8" -24 self-tapping 5/16" L<br>(8.0mm)  | 1 female bullet | 5/8" (15.9mm) plunger                                                                              |
| 9266-BX  |                |                                           |                 |                                                                                                    |
| 91812    | Single circuit | 7/16" -20 7/16" L (11.1mm                 | 1 blade         | 33/64" (13.1mm) plunger                                                                            |
| 91812-BX |                |                                           |                 |                                                                                                    |
| 91823    | 2-circuits     | 3/8" -24 7/32" L (5.6mm)                  | 2 blades        | Both circuits are grounded at same time. 3/16" (4.8mm) plunger, self-<br>adjusting to 1/4" (6.4mm) |
| 91823-BX |                |                                           |                 |                                                                                                    |
| 91843    | 2-circuits     | 3/8" -24 self tapping 0.33" L<br>(8.38mm) | 2 blades        | 0.85" (21.6mm) plunger                                                                             |