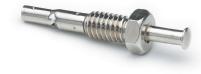

## **Ordering information**

| Part No. | Туре           | Mounting Stem                             | Terminals       | Notes                                                                                              |
|----------|----------------|-------------------------------------------|-----------------|----------------------------------------------------------------------------------------------------|
| 9251     | Single circuit | 5/16" -18 self-tapping 1/2" L<br>(12.7mm) | 1 female bullet |                                                                                                    |
| 9251-BX  |                |                                           |                 |                                                                                                    |
| 9266     | Single circuit | 3/8" -24 self-tapping 5/16" L<br>(8.0mm)  | 1 female bullet | 5/8" (15.9mm) plunger                                                                              |
| 9266-BX  |                |                                           |                 |                                                                                                    |
| 91812    | Single circuit | 7/16" -20 7/16" L (11.1mm                 | 1 blade         | 33/64" (13.1mm) plunger                                                                            |
| 91812-BX |                |                                           |                 |                                                                                                    |
| 91823    | 2-circuits     | 3/8" -24 7/32" L (5.6mm)                  | 2 blades        | Both circuits are grounded at same time. 3/16" (4.8mm) plunger, self-<br>adjusting to 1/4" (6.4mm) |
| 91823-BX |                |                                           |                 |                                                                                                    |
| 91843    | 2-circuits     | 3/8" -24 self tapping 0.33" L<br>(8.38mm) | 2 blades        | 0.85" (21.6mm) plunger                                                                             |

Items in italics are available by Special Order only

Part numbers without suffix are supplied bulk; numbers with BX suffix are individually boxed

9251 dimensions