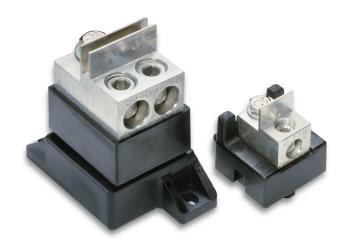

## **Description**

Littelfuse modular style semiconductor fuse blocks accommodate a wide range of semiconductor fuses. Blocks are provided in pairs with fuse mounting hardware.

### Features/Benefits

- Modular design reduces inventory requirements
- Sold in pairs for convenience
- Constructed of general purpose phenolic (with tin plated aluminum terminations)