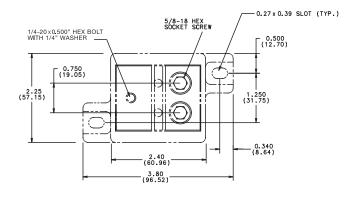

|
| L50S        | 35-100         |
| L60S        | 35-100         |
| KLC         | 1-100          |
| L50QS       | 35-100         |

#### 1LFS102

| FUSE SERIES | AMPERE RATINGS |
|-------------|----------------|
| L15S        | 70-400         |
| L25S        | 70-200         |
| L50S        | 125-200        |
| L60S        | 125-200        |
| L50QS       | 125-200        |
| JLLS        | 110-200        |

## **Specifications**

**Voltage Rating** 600 V **Ampere Rating** 1-400 A

**Approvals** UL Recognized E14721

Material Base: 150 °C general purpose phenolic

**Terminal:** Tin plated aluminum

Flammability Rating UL94 V-0

#### **Web Resources**

Download CAD drawings and other technical information: littelfuse.com/1lfs

## **Dimensions Inches (mm)**

#### 1LFS101



#### 1LFS102



Disclaimer Notice – Information furnished is believed to be accurate and reliable. However, users should independently evaluate the suitability of and test each product selected for their own applications. Littelfuse products are not designed for, and may not be used in, all applications. Read complete Disclaimer Notice at www.littelfuse.com/product-disclaimer.