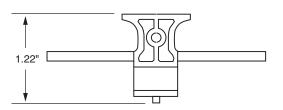

all 600 V Class CC and Midget 1/10-30 A fuses
- Label provided for easy fuse identification
- Available in 1- or 2-pole configurations

## **Ordering Information**

| POLES | PACK QUANTITY | CATALOG<br>NUMBER | ORDERING<br>NUMBER |
|-------|---------------|-------------------|--------------------|
| 1     | 10            | SPL001            | 0SPL0001T          |
| 1     | 100           | SPL001            | 0SPL0001H          |
| 2     | 5             | DSPL001           | DSPL0001Z          |
| 2     | 100           | DSPL001           | DSPL0001H          |
| 1     | 10            | SPL001PCB         | SPL0001PCBT        |

## **Recommended Fuse Blocks**

L60030C and L60030M

#### Web Resources

For additional technical information visit: littelfuse.com/spl001

## Dimensions

One-Pole









Disclaimer Notice – Information furnished is believed to be accurate and reliable. However, users should independently evaluate the suitability of and test each product selected for their own applications. Littelfuse products are not designed for, and may not be used in, all applications. Read complete Disclaimer Notice at www.littelfuse.com/product-disclaimer.