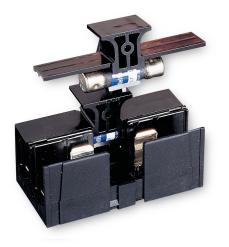

## FBDIN1 Rail Adapter

#### **Features/Benefits**

- DIN Rail adaptor for 30 A Midget, Class CC and Class G fuse blocks
- Patented design with no tools necessary for installation
- Permits snap-mounting of 30 A Midget, Class CC and Class G fuse blocks to standard and low profile 35 mm symmetrical DIN rails and 32 mm asymmetrical DIN rails
- Easy removal via disconnect tab