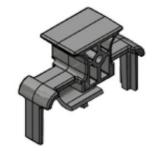

## SPL001 Rail Adapter

#### **Features/Benefits**

- 600 V <sup>1</sup>/10-30 A Class CC and Midget fuse cover puller that offers increased protection when removing fuses
- Simple removal without the need for a separate puller
- Meets Dead-Front requirements
- Easily gangable with 1/8" diameter wire
- For use with all 600 V Class CC and Midget 1/10-30 A fuses
- Label provided for easy fuse identification
- Available in 1- or 2-pole configurations