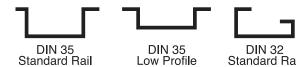

#### **Features/Benefits**

- DIN Rail adaptor for 30 A Midget, Class CC and Class G fuse blocks
- Patented design with no tools necessary for installation
- Permits snap-mounting of 30 A Midget, Class CC and Class G fuse blocks to standard and low profile 35 mm symmetrical DIN rails and 32 mm asymmetrical DIN rails
- Easy removal via disconnect tab