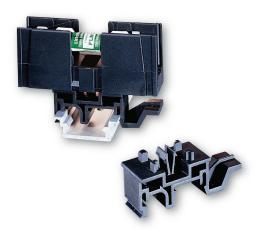

## FBDIN1 Rail Adapter

#### **Features/Benefits**

- DIN Rail adaptor for 30 A Midget, Class CC and Class G fuse blocks
- Patented design with no tools necessary for installation
- Permits snap-mounting of 30 A Midget, Class CC and Class G fuse blocks to standard and low profile 35 mm symmetrical DIN rails and 32 mm asymmetrical DIN rails
- Easy removal via disconnect tab