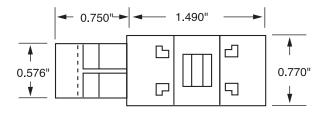

# **CLASS CC AND MIDGET FUSE BLOCK ACCESSORIES**

## FBDIN1 Rail Adapter



## **Dimensions Inches**



#### **Features/Benefits**

- DIN Rail adaptor for 30 A Midget, Class CC and Class G fuse blocks
- Patented design with no tools necessary for installation
- Permits snap-mounting of 30 A Midget, Class CC and Class G fuse blocks to standard and low profile 35 mm symmetrical DIN rails and 32 mm asymmetrical DIN rails
- Easy removal via disconnect tab

#### Web Resources

For additional technical information visit: littelfuse.com/fbdin1

#### **Recommended Fuse Blocks**

Midget-Style, Class CC and Class G

\*New LF Series fuse holders with built-in DIN rail mount available.







# **CLASS CC AND MIDGET FUSE BLOCK ACCESSORIES**

## SPL001 Rail Adapter



#### **Features/Benefits**

- 600 V <sup>1</sup>/10-30 A Class CC and Midget fuse cover puller that offers increased protection when rem