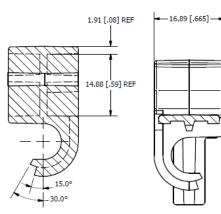

0 V Class CC and Midget 1/10-30 A fuses
- Label provided for easy fuse identification
- Available in 1- or 2-pole configurations

## **Ordering Information**

| POLES | PACK QUANTITY | CATALOG<br>NUMBER | ORDERING<br>NUMBER |
|-------|---------------|-------------------|--------------------|
| 1     | 10            | SPL001            | 0SPL0001T          |
| 1     | 100           | SPL001            | 0SPL0001H          |
| 2     | 5             | DSPL001           | DSPL0001Z          |
| 2     | 100           | DSPL001           | DSPL0001H          |
| 1     | 10            | SPL001PCB         | SPL0001PCBT        |

## **Recommended Fuse Blocks**

L60030C and L60030M

#### Web Resources

For additional technical information visit: littelfuse.com/spl001

## Dimensions

One-Pole









Disclaimer Notice – Information furnished is believed to be accurate and reliable. However, users should independently evaluate the suitability of and test each product selected for their own applications. Littelfuse products are not designed for, and may not be used in, all applications. Read complete Disclaimer Notice at www.littelfuse.com/product-disclaimer.