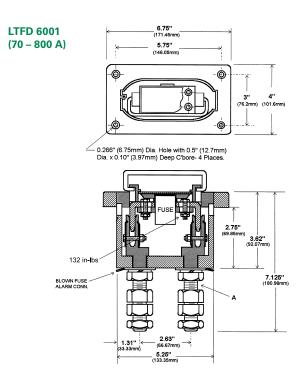

## **Ordering Information**

| SERIES | AMPERAGE   | CATALOG<br>NUMBER | STUD SIZE                                 | CONTACT<br>NUT TORQUE |
|--------|------------|-------------------|-------------------------------------------|-----------------------|
| LTFD   | 70 – 600   | LTFD6001-00       | <sup>3</sup> / <sub>4</sub> – 16 x 3.5 in | 100 ft-lb             |
| LTFD   | 70 – 800   | LTFD6001-01       | <sup>7</sup> ⁄ <sub>8</sub> − 14 x 3.5 in | 120 ft-lb             |
| LTFD   | 900 – 1200 | LTFD1200-01       | 1.12 – 12 x 4 in                          | 120 ft-lb             |
| LTFD   | 900 – 1200 | LTFD1200-01A      | 1.12 – 12 x 4 in                          | 120 ft-lb             |