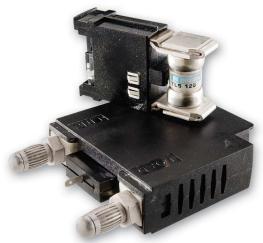

# **Description**

Littelfuse compact LTFD 101 fuse holders for TLS fuses are designed for quick installation into telecom equipment panels. Their modular design fits into spaces originally designed for circuit breakers and can be front panel mounted or rear mounted using bullet connectors. The innovative new pull-out design eliminates the need for tools to replace fuses and includes an alarm signaling circuit to identify the blown fuse.

#### **Features**

- Extremely compact
- Quick mounting
- Replaces circuit breakers
- Includes alarm signaling circuit