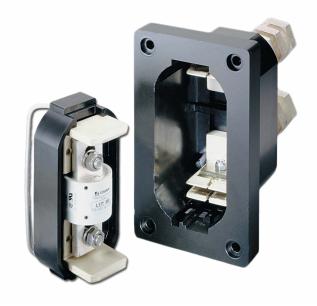

# **Description**

Littelfuse compact LTFD Series holders are designed for use as a combination fuseholder and disconnect switch for telecommunications equipment. The rugged unit utilizes a pull-out fuse carrier to safely disconnect power and provide easy fuse replacement.

#### **Features**

- Innovative Pullout design of the 1200 A eliminates the need for tools to replace the fuse
- · Thermoplastic housing material
- Alarm signaling circuit