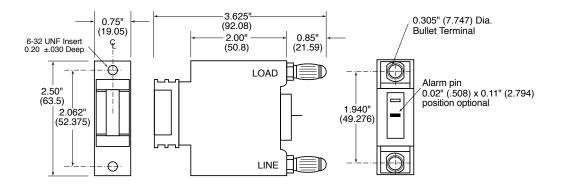

# **Dimensions Inches (mm)**

# **Specifications**

**Voltage Rating** 80 Vdc **Ampere Range** 1-125 A

**Approvals** UL Recognized (File: E122674)

Flammability Rating UL 94 V-0