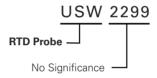

# **RTD Probes and Assemblies**Surface Temperature Sensing

## USW2299 RTD Probe



## **Description**

Littelfuse offers Ring Lug probe assemblies suitable for a wide range of temperature sensing applications. If the dimensions and electrical characteristics on this product won't work for your requirements, please contact us for further assistance.

#### **Features**

- High Accuracy
- #8 Mounting Hole
- Teflon Insulated Lead Wire
- 105°C Max Operating Temperature

### **Dimensions**



## **Part Numbering System**



Note: Not all combinations of Part Number codes are available. Contact Littelfuse for details.

Dimensions shown in inches.

| Α        | В      | С        | D      | E        | F        |
|----------|--------|----------|--------|----------|----------|
| 0.250"   | 60.0"  | 0.312"   | 0.720" | 0.350"   | 0.210"   |
| ± 0.070" | ± 3.0" | ± 0.015" | Max    | ± 0.150" | ± 0.020" |

## **Specifications**

| Part    | Resistance Ohms | Resistance Tol. ± % @ 0°C | DIN 43760 | TCR    | Temperature |
|---------|-----------------|---------------------------|-----------|--------|-------------|
| Number  | @0°C            |                           | Class     | ppm/°C | Rating °C   |
| USW2299 | 1000            | 0.12                      | В         | 3850   | 105         |

**Disclaimer Notice*