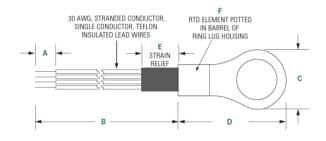

### **Dimensions**

## **Part Numbering System**

Note: Not all combinations of Part Number codes are available. Contact Littelfuse for details.

Dimensions shown in inches.

| Α        | В      | С        | D      | E        | F        |
|----------|--------|----------|--------|----------|----------|
| 0.250"   | 60.0"  | 0.312"   | 0.720" | 0.350"   | 0.210"   |
| ± 0.070" | ± 3.0" | ± 0.015" | Max    | ± 0.150" | ± 0.020" |