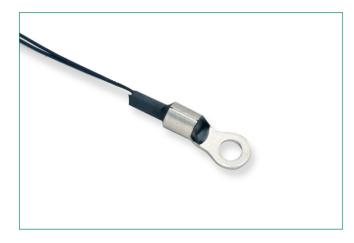

## **Description**

Littelfuse offers Ring Lug probe assemblies suitable for a wide range of temperature sensing applications. If the dimensions and electrical characteristics on this product won't work for your requirements, please contact us for further assistance.

#### **Features**

- High Accuracy
- #8 Mounting Hole
- Teflon Insulated Lead Wire
- 105°C Max Operating Temperature