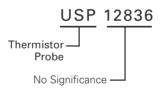

# Part Numbering System

Note: Not all combinations of Part Number codes are available. Contact Littelfuse for details.

|--|

С

D

"

В