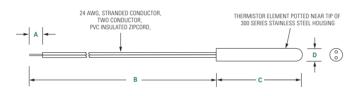

# Dimensions

### **Specifications**

Dimensions in inches.

Α

| Part<br>Number | Resistance Ohms<br>@25°C | R-T<br>Curve | Temperature<br>Coefficient<br>(% / °C) @ 25°C | Beta (K)<br>0-50°C | Temperature<br>Rating (°C) |
|----------------|--------------------------|--------------|-----------------------------------------------|--------------------|----------------------------|
| USP3986        | 10000                    | J            | - 4.4                                         | 3892               | -55 to +105                |