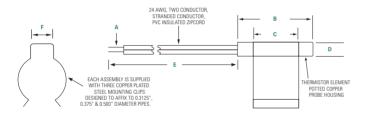

#### **Dimensions**

#### Dimensions in inches.

| Α                           | В                  | С                  |
|-----------------------------|--------------------|--------------------|
| 0.157"<br>± 0.060"<br>Strip | 0.787"<br>± 0.050" | 0.394"<br>± 0.040" |
| D                           | _                  | _                  |

| D      | E       | F      |  |
|--------|---------|--------|--|
| 0.164" | 36.0"   | 0.220" |  |
| Nom    | ± 2.50" | Nom    |  |