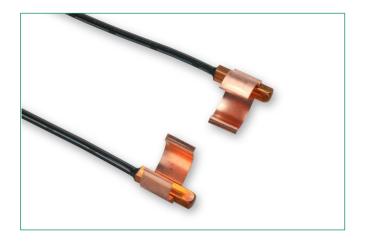

### **Description**

Littelfuse offers Copper clip-on pipe probe housings suitable for a wide range of temperature sensing applications. If the dimensions on this product won't work for your requirements, please contact us for further assistance.

#### **Features**

- Tight Tolerance
- Moisture Resistant
- Supplied with three Copper Plated Mounting Clips
- 105°C Max Operating Temperature