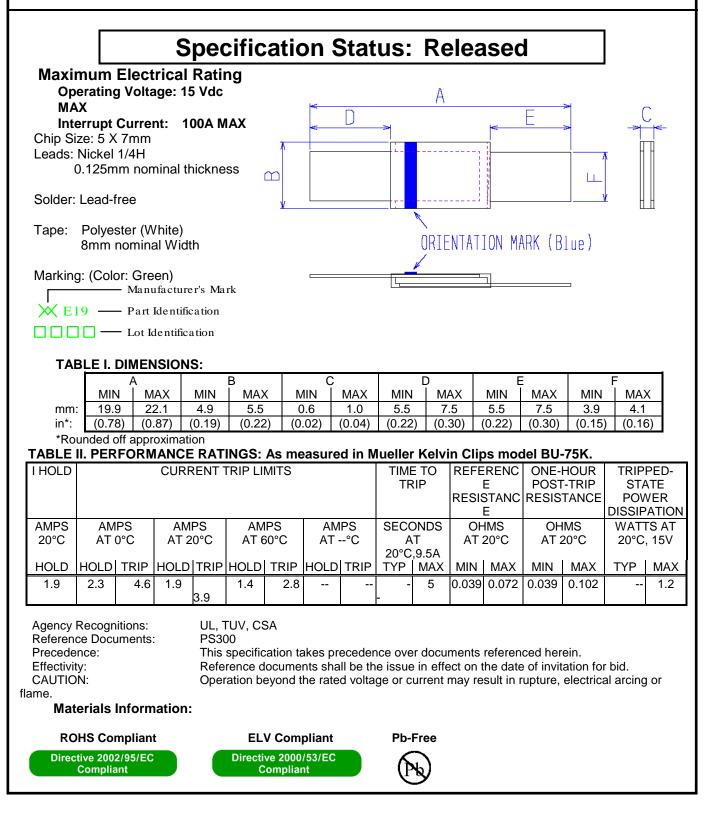

PolySwitch®

PRODUCT: LR4-190F

**PTC Devices** 

**Overcurrent Protection Device** 

DOCUMENT: SCD25564 PCN: E24709 REV LETTER: D REV DATE: July 26, 2016 PAGE NO.: 1 OF 2