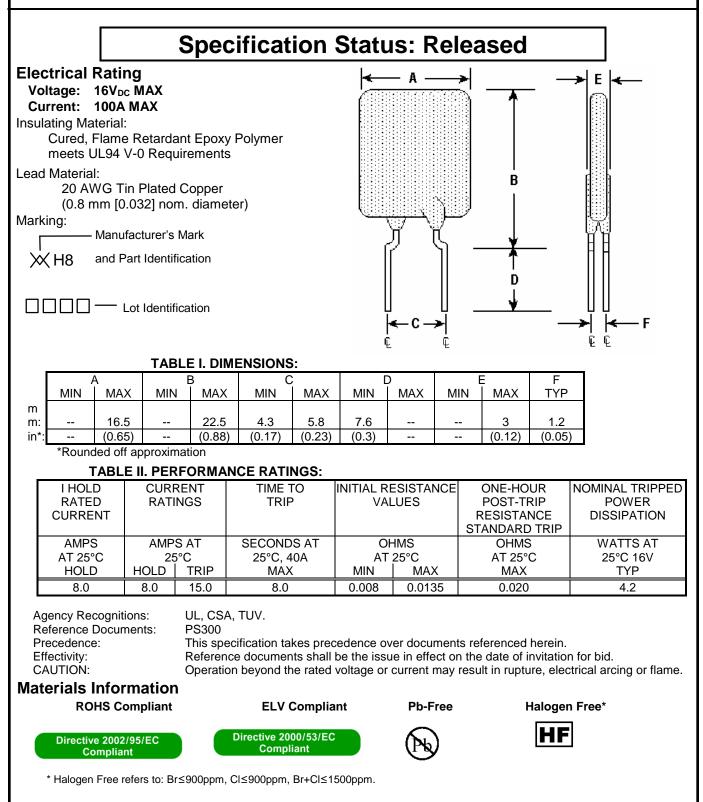

## PolySwitch® PTC Devices

**Overcurrent Protection Device** 

**PRODUCT: RHEF800** 

DOCUMENT: SCD26363 REV LETTER: E REV DATE: JULY 26, 2016 PAGE NO.: 1 OF 2