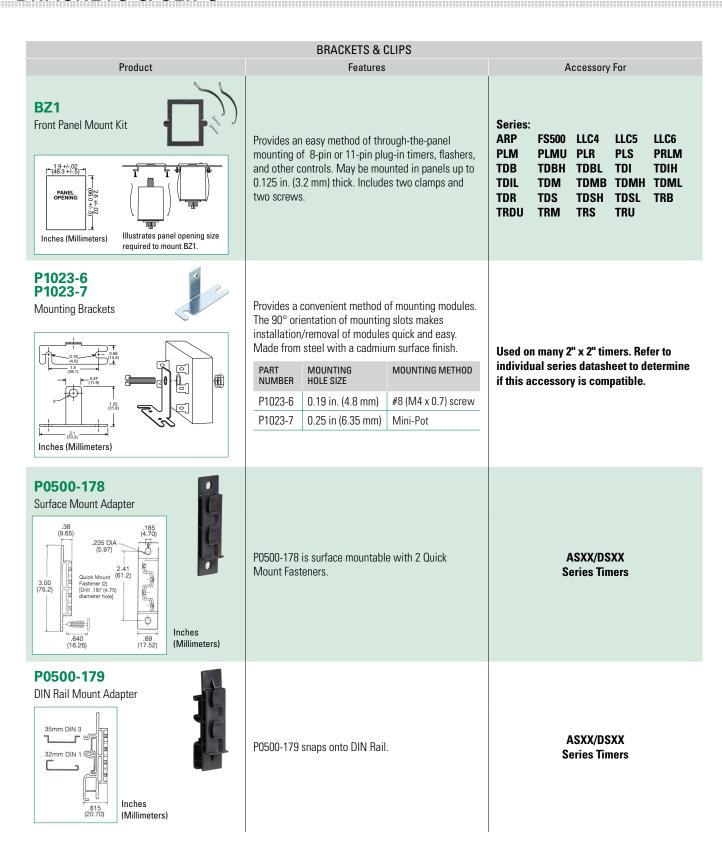

ts 8-pin plug-in controls in any position, and provides protection against vibration. Sold in pairs.                                    | P1011-6                                           |  |  |
| PSC8<br>PSC11<br>Hold-down Clips | 五 | Securely mounts plug in controls in any position. Also provides protection against vibration. Select the PSC8 for use with NDS-8, or the PSC11 for use with NDS-11 sockets. Sold in pairs. | NDS-8 Socket NDS-11 Socket                        |  |  |
| <b>P1023-2</b> P Clamp           | 0 | Removable P clamp bracket for mounting MSM<br>Series timers and FS100 and FS400 Series flashers.                                                                                           | Timers Series: MSM<br>Flasher Series: FS100 FS400 |  |  |



## **BRACKETS & CLIPS**